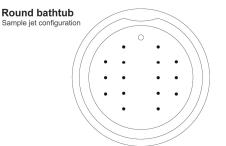

### Features:

- ▶ 750 Watt blower motor operates system
- ▶ 300 Watt air heater warms air
- ► System powered by 120V
- ▶ 16 brass air jets placed in bottom of tub
- ► Each air jet has 24 holes
- ► Air jet caps available in white (AIR KIT 1) or black (AIR KIT 2)
- ► Includes 1¼" x 3' main air hose plus 1¼" x 9' extension hose
- ► Automatic system purge after each use
- ► Automatic safety timer turns off system after 20 minutes
- ► Includes water tight remote control
- ➤ Compatible with most acrylic, copper and resin tubs with no feet
- ▶ Not available with cast iron tubs or tubs with feet