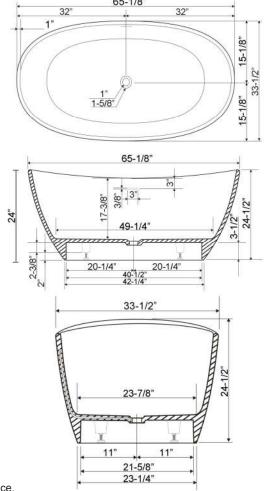

## **65" HOWE RESIN** FREESTANDING TUB

Cat. No.

RTOVN64-OF

### **Tub Colors:**

WH Matte White WHGL Gloss White

Water depth: 17-3/8" to top of top Water depth: 14-3/4" to overflow

24-1/2"

H:

Gallon Capacity: 88 Shipping Weight: 429 lbs. Empty Weight: 329 lbs. Filled Weight: 1,064 lbs.

(Air jet configuration if system is added, more info on page 2.)

Dimensions of fixture are nominal and specifications subject to change without notice.