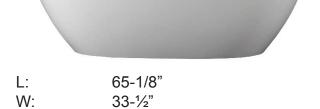

## **65" HOWE RESIN** FREESTANDING TUB

Cat. No.

RTOVN64-OF

### **Tub Colors:**

WH Matte White WHGL Gloss White

Water depth: 17-3/8" to top of top Water depth: 14-3/4" to overflow

24-1/2"

H: